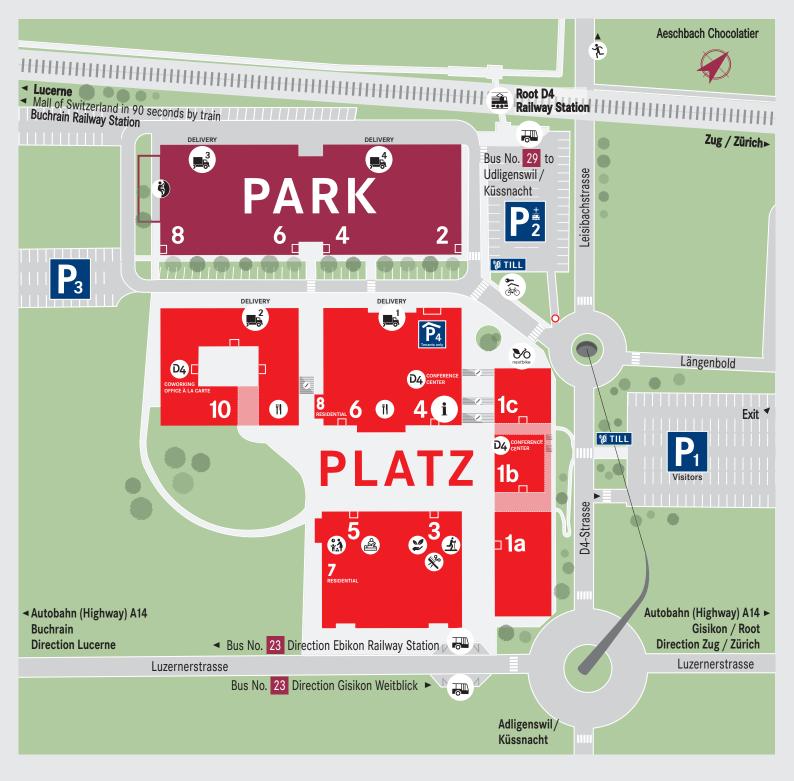

# Driving map - How to get here

The D4 Business Village Luzern has excellent transport connections: Thanks to the access to the national A2 and A4 / A14 motorways, the proximity to Zurich international airport (45 minutes), the regularly running public (bus / train) and the separate railway station Root D4.

#### On foot

The D4 is a two-minute walk away from the railway station Root D4 or the bus stop Root D4 Oberfeld. D4's reception is at Platz 4.

#### By train

Trains from Zurich International Airport, Zurich, Berne, Basel, and Geneva to Lucerne, Zug or Rotkreuz leave every 30 minutes. From there, take the train (S1) to Root D4 railway station.

#### By bus

From Lucerne main station every 7 minutes with line 1 direction Ebikon, to Weichlen, change to bus no. 23 to the bus stop Root D4 Oberfeld.

#### By car

Motorway A14 Zurich-Lucerne, exit Buchrain-Ebikon direction Root, 1.3 km to Root D4 or exit Gisikon-Root, Kantonsstrasse direction Lucerne, 3 km to Root D4.

Parking spaces are available.