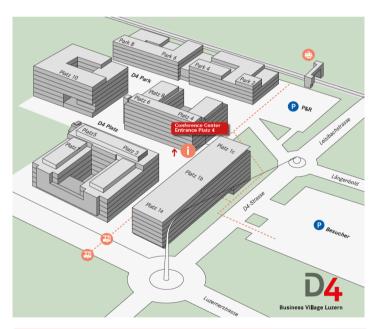

#### On foot

The D4 is a two-minute walk away from the railway station Root D4 or the bus stop Root D4 Oberfeld. D4's reception is at Platz 4.

D4 Conference Center T +41 41 455 20 20 conferences@d4business-village.ch

|                                | In «PLATZ»     |
|--------------------------------|----------------|
| Visitors' parking area         | D4) Platz 1b C |
| Park & Ride                    | 🛞 Platz 3 🛛 A  |
| Tenants' parking area          | Platz 3 C      |
| Tenants' car park              | Platz 3        |
| Parking till                   | 04) Platz 4 C  |
| Railway station                | II) Platz 4 F  |
| ) Bus stops                    | 🙆 Platz 5 🛛 F  |
| Biketower                      | 🚯 Platz 5 k    |
| Nextbike (Rental bike)         | I Platz 10 F   |
| Infopoint<br>Main reception D4 | D4 Platz 10 G  |

| ( | (F) | Jogging/woo | dland | run/fitness |
|---|-----|-------------|-------|-------------|
|   |     |             |       |             |

🕑 trail

**P**1

P<sup>±</sup><sub>2</sub> P₃ P<sub>4</sub>

🕒 Delivery 1-4

| In «PLATZ»  |          |                                                                                |  |  |
|-------------|----------|--------------------------------------------------------------------------------|--|--|
| <b>D</b> 4  | Platz 1b | Conference Center@D4                                                           |  |  |
| X           | Platz 3  | Arnet Hairdesign                                                               |  |  |
| È           | Platz 3  | Caesar's Gym                                                                   |  |  |
| y           | Platz 3  | Naturopathic practice/<br>Kinesiology                                          |  |  |
| <b>D</b> 4  | Platz 4  | Conference center                                                              |  |  |
| ۱I)         | Platz 4  | Restaurant Oasis                                                               |  |  |
| 4           | Platz 5  | Physio Well Pflug                                                              |  |  |
| *           | Platz 5  | Kiana day nursery                                                              |  |  |
| II          | Platz 10 | Restaurant Mercino                                                             |  |  |
| <b>D</b> 4) | Platz 10 | Coworking@D4/<br>Office à la carte@D4<br>Reception for compa-<br>nies Platz 10 |  |  |
|             |          |                                                                                |  |  |