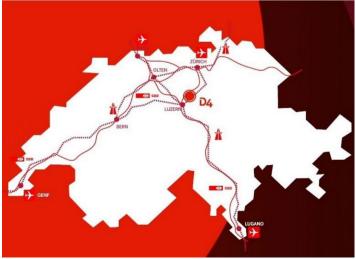

# Driving map - How to get here

The D4 Business Village Luzern has excellent transport connections: Thanks to the access to the national A2 and A4 / A14 motorways, the proximity to Zurich international airport (45 minutes), the regularly running public (bus / train) and the separate railway station Root D4.

#### By train

Trains from Zurich International Airport, Zurich, Berne, Basel, and Geneva to Lucerne, Zug or Rotkreuz leave every 30 minutes. From there, take the train (S1) to Root D4 railway station.

#### By bus

From Lucerne main station every 7 minutes with line 1 direction Ebikon, to Weichlen, change to bus no. 23 to the bus stop Root D4 Oberfeld.

#### By car

Motorway A14 Zurich-Lucerne, exit Buchrain-Ebikon direction Root, 1.3 km to Root D4 or exit Gisikon-Root, Kantonsstrasse direction Lucerne, 3 km to Root D4.

Parking spaces are available.